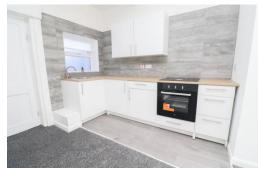

## **Open Plan Lounge/Kitchen** 22' 1" x 15' 4" (6.73m x 4.68m) max

Kitchen area fitted with a range of wall and base units, integrated oven/hob.

**Utility room** 6' 11" x 3' 10" (2.11m x 1.18m)

Space for washing machine and fridge/freezer (not included). Gas fired combi boiler.