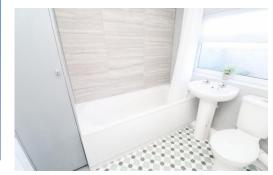

**Bathroom** 6' 11" x 6' 0" (2.11m x 1.84m) max Bath with shower over, wash basin, W/C, storage cupboard.

**Bedroom 1** *15' 6" x 10' 8" (4.72m x 3.25m) max* Fitted wardrobes.

Bedroom 2 11' 8" x 11' 3" (3.56m x 3.42m) max