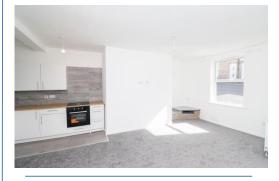

## **Open Plan Lounge/Kitchen** 22' 1" x 15' 4" (6.73m x 4.68m) max

Kitchen area fitted with a range of wall and base units, integrated oven/hob.

**Utility room** 6' 11" x 3' 10" (2.11m x 1.18m)

Space for washing machine and fridge/freezer (not included). Gas fired combi boiler.