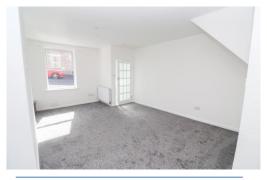

**Bathroom** 6' 11" x 6' 0" (2.11m x 1.84m) max Bath with shower over, wash basin, W/C, storage cupboard.

**Bedroom 1** *15' 6" x 10' 8" (4.72m x 3.25m) max* Fitted wardrobes.

Bedroom 2 11' 8" x 11' 3" (3.56m x 3.42m) max