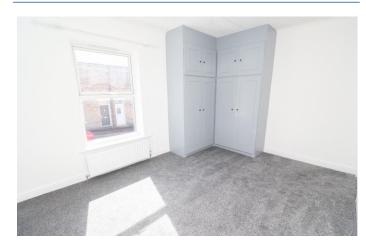

**Bathroom** 6' 11" x 6' 0" (2.11m x 1.84m) max Bath with shower over, wash basin, W/C, storage cupboard.

**Bedroom 1** *15' 6" x 10' 8" (4.72m x 3.25m) max* Fitted wardrobes.

Bedroom 2 11' 8" x 11' 3" (3.56m x 3.42m) max