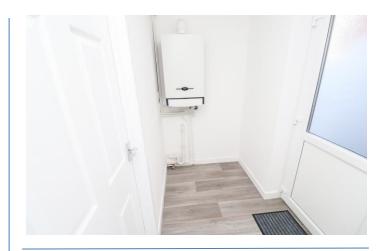

## **Open Plan Lounge/Kitchen** 22' 1" x 15' 4" (6.73m x 4.68m) max

Kitchen area fitted with a range of wall and base units, integrated oven/hob.

**Utility room** 6' 11" x 3' 10" (2.11m x 1.18m)

Space for washing machine and fridge/freezer (not included). Gas fired combi boiler.