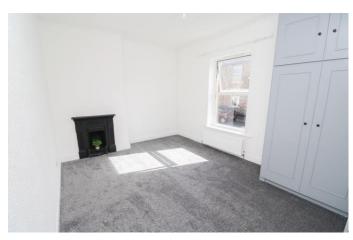

**Bathroom** 6' 11" x 6' 0" (2.11m x 1.84m) max Bath with shower over, wash basin, W/C, storage cupboard.

**Bedroom 1** *15' 6" x 10' 8" (4.72m x 3.25m) max* Fitted wardrobes.

Bedroom 2 11' 8" x 11' 3" (3.56m x 3.42m) max