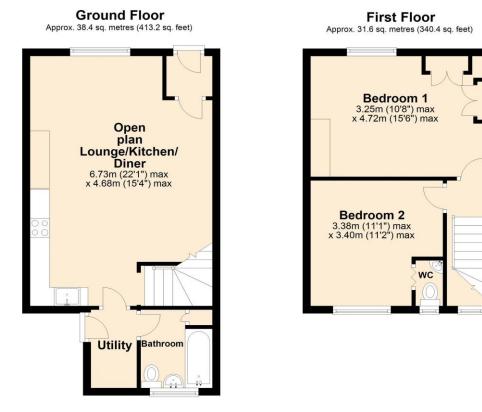

## **Floorplan**

Total area: approx. 70.0 sq. metres (753.7 sq. feet)

## **Open Plan Lounge/Kitchen** 22' 1" x 15' 4" (6.73m x 4.68m) max

Kitchen area fitted with a range of wall and base units, integrated oven/hob.

**Utility room** 6' 11" x 3' 10" (2.11m x 1.18m)

Space for washing machine and fridge/freezer (not included). Gas fired combi boiler.

**Bathroom** 6' 11" x 6' 0" (2.11m x 1.84m) max Bath with shower over, wash basin, W/C, storage cupboard.

**Bedroom 1** *15' 6" x 10' 8" (4.72m x 3.25m) max* Fitted wardrobes.

Bedroom 2 11' 8" x 11' 3" (3.56m x 3.42m) max

**En-suite W/C** 4' 0" x 2' 4" (1.23m x 0.70m) Wash basin, W/C.

**Externally** Small yard to rear. Parking available on street.